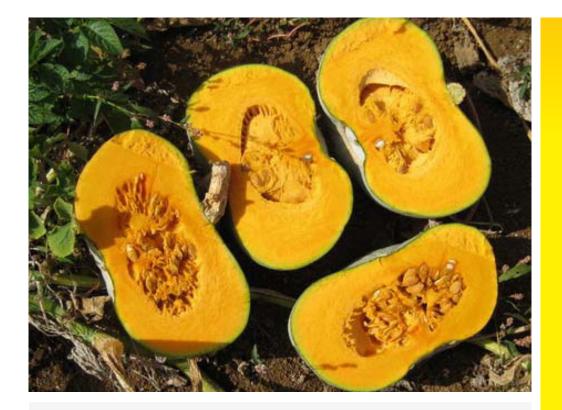

## Hybrid Pumpkin

Trialled as E88.021

- Vigorous early bush type with fruit setting on the crown of the plant. (If stressed the plants can throw runners and set fruit further out)
- Very good flesh quality for a bush type. Dark orange colour. Small seed cavity
- Average fruit weight 4.5kg. Rangefrom 3 6kg
- Good flesh depth at shoulder
- Storage potential medium. Approx 3 4 months. Best sold early
- Potential to grow at high populations and increase yield per acre. Averaged 1.8 fruit per plant Pukekohe trials 2007, 1.5 fruit in 2008